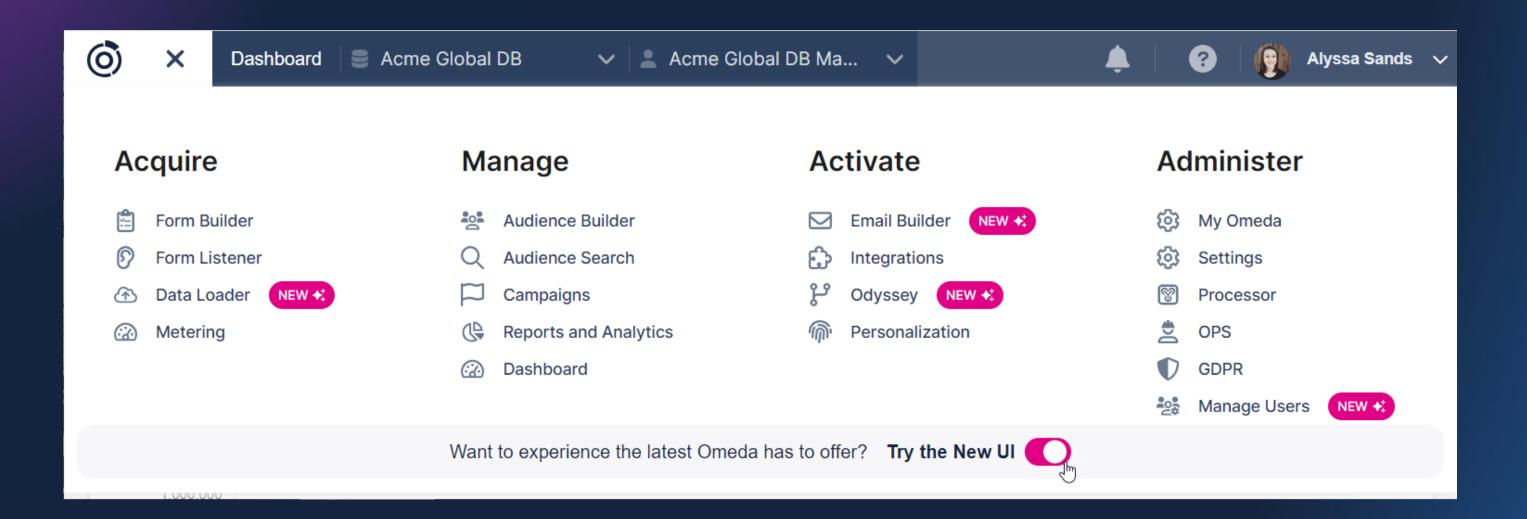

# Try the New UI Toggle

## Users will need to enable the Try the New UI toggle in the main navigation menu to see updates.